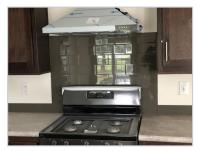

#### Overview:

These photos are of our sample home and this home will be slightly different in colors and options.

This Skyline Spectra Series homes feature all the high end features you would want in a home. A large kitchen island, stainless steel appliances and custom cabinets. The open concept into the living room that features a 50? electric fireplace and custom crown molding throughout. This three bedroom 2 bathroom home features a huge master bath with vessel sinks and a large stand up shower. The master bedroom has a very large walk in closet and plenty of room for a king size bed. This home will not disappoint!