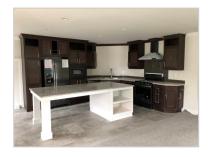

#### Overview:

These photos are of our sample home and this home will be slightly different in colors and options.

This Skyline Spectra Series homes feature all the high end features you would want in a home. A large kitchen island, stainless steel appliances and custom cabinets. The open concept into the living room that features a 50? electric fireplace and custom crown molding throughout. This three bedroom 2 bathroom home features a huge master bath with vessel sinks and a large stand up shower. The master bedroom has a very large walk in closet and plenty of room for a king size bed. This home will not disappoint!